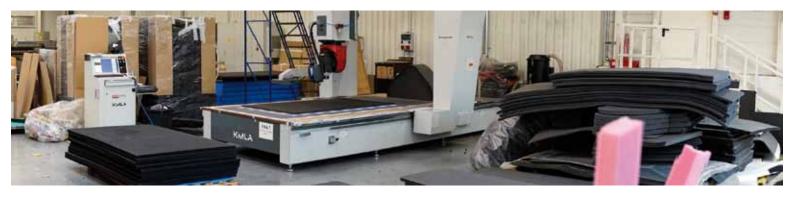

## Materials, production and delivery time

The basic material used in **Foam Shadow Boards** is polyethylene foam, closed cell, chemically cross linked with different densities and colours. High stock levels of semi-finished products, and high-performance machines on which we mill Foam Shadow Boards, guarantee short delivery time and competitive prices.

#### **Materials**

We offer foamed plastics - such as: PE, EVA, EPDM, SBR, CR-Neoprene, in the form of sheets and rolls. The basic operations of the production process is the preparation of the input material. In order to obtain proper thickness two basic technologies are used: layering and delayering. Furthermore, we laminate, mill, heat-form, hot-melt and die-cut.