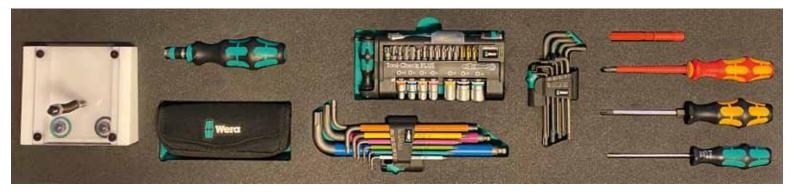

## Foam Shadow Boards in the 5S production process allow:

- · sorting items according to their necessity
- · systematic and ease of keeping order
- · simple cleaning of work places
- · standardization of work places and processes
- · self-discipline

## Design

Precise measurement, with appropriate tolerance, guarantees the correct fit of the part into the storage space. Every detail can be easily removed by the user thanks to the "finger fit" or "push into" solution. All of this improves work ergonomics.