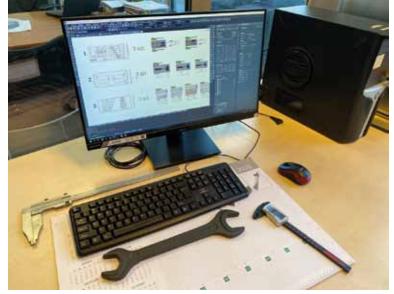

#### Measurement

As part of the **Foam Shadow Boards** design, we make precise measurements in our measuring center. We can also use existing measurements of objects in CAD format.