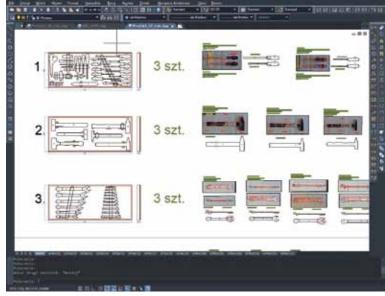

#### **Software**

An indispensable element of **Foam Shadow Boards** personalization is the software that enables customized design of the items distribution within the tray. We created the program the for needs of producers and distributors, the software is simple and intuitive. You can make this program available to your clients through your websites.

### **Basic software functions:**

- · selection of foam board size
- · choice of colors and type of foam
- · simple placing of items from the database
- · valuation calculator
- · design management
- · multilanguage support
- · and many others