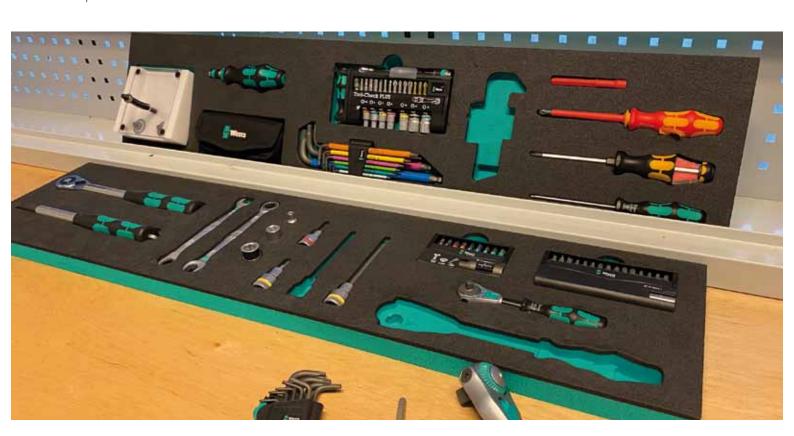

## Design

Precise measurement, with appropriate tolerance, guarantees the correct fit of the part into the storage space. Every detail can be easily removed by the user thanks to the "finger fit" or "push into" solution. All of this improves work ergonomics.

## Materials, production and delivery time

The basic material used in **Foam Shadow Boards** is polyethylene foam, closed cell, chemically cross linked with different densities and colours. High stock levels of semi-finished products, and high-performance machines on which we mill Foam Shadow Boards, guarantee short delivery time and competitive prices.