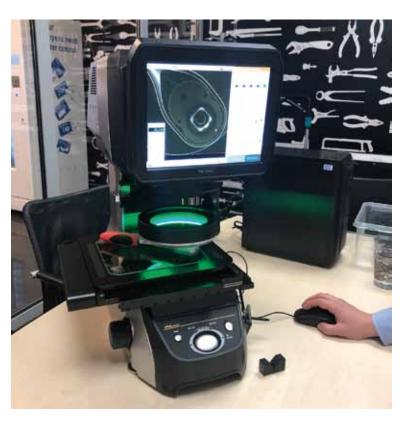

#### Measurement

As part of the **Foam Shadow Boards** design, we make precise measurements in our measuring center. We can also use existing measurements of objects in CAD format.