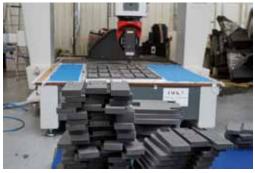

## Materials, production and delivery time

The basic material used in **Foam Shadow Boards** is polyethylene foam, closed cell, chemically cross linked with different densities and colours. High stock levels of semi-finished products, and high-performance machines on which we mill Foam Shadow Boards, guarantee short delivery time and competitive prices.

#### **Materials**

We offer foamed plastics - such as: PE, EVA, EPDM, SBR, CR-Neoprene, in the form of sheets and rolls. The basic operations of the production process is the preparation of the input material. In order to obtain proper thickness two basic technologies are used: layering and delayering. Furthermore, we laminate, mill, heat-form, hot-melt and die-cut.