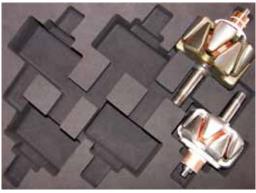

### Industrial packaging / packaging systems

Specialized technical foams are used in industrial packaging, tough, long-lasting and resistant to UV light. Elements made from them - separators, supports, inserts - allow the securing of transported items in the desired positions, protecting them from dents and scratches. The wide range of materials we offer allows us to choose the right solution, both for coated items with a delicate surface, as well as heavy parts that require very hard and mechanically resistant supporting elements.

#### **Materials**

We offer foamed plastics - such as: PE, EVA, EPDM, SBR, CR-Neoprene, in the form of sheets and rolls. The basic operations of the production process is the preparation of the input material. In order to obtain proper thickness two basic technologies are used: layering and delayering. Furthermore, we laminate, mill, heat-form, hot-melt and die-cut.