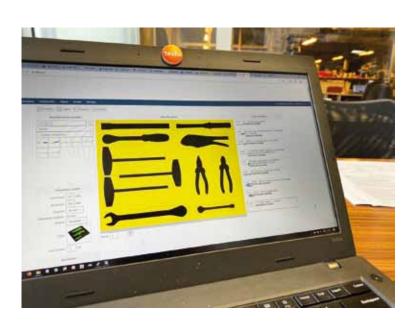

#### **Software**

An indispensable element of **Foam Shadow Boards** personalization is the software that enables customized design of the items distribution within the tray. We created the program the for needs of producers and distributors, the software is simple and intuitive. You can make this program available to your clients through your websites.

### **Basic software functions:**

- · selection of foam board size
- · choice of colors and type of foam
- · simple placing of items from the database
- · valuation calculator
- · design management
- · multilanguage support
- · and many others