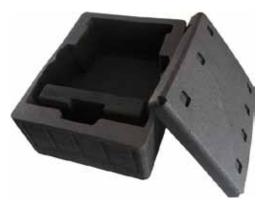

### Industrial packaging / packaging systems

Specialized technical foams are used in industrial packaging, tough, long-lasting and resistant to UV light. Elements made from them - separators, supports, inserts - allow the securing of transported items in the desired positions, protecting them from dents and scratches. The wide range of materials we offer allows us to choose the right solution, both for coated items with a delicate surface, as well as heavy parts that require very hard and mechanically resistant supporting elements.

#### **Materials**

We offer foamed plastics - such as: PE, EVA, EPDM, SBR, CR-Neoprene, in the form of sheets and rolls. The basic operations of the production process is the preparation of the input material. In order to obtain proper thickness two basic technologies are used: layering and delayering. Furthermore, we laminate, mill, heat-form, hot-melt and die-cut.