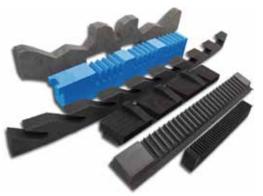

## Foam Shadow Boards in the 5S production process allow:

- · sorting items according to their necessity
- · systematic and ease of keeping order
- · simple cleaning of work places
- · standardization of work places and processes
- · self-discipline

## Design

Precise measurement, with appropriate tolerance, guarantees the correct fit of the part into the storage space. Every detail can be easily removed by the user thanks to the "finger fit" or "push into" solution. All of this improves work ergonomics.